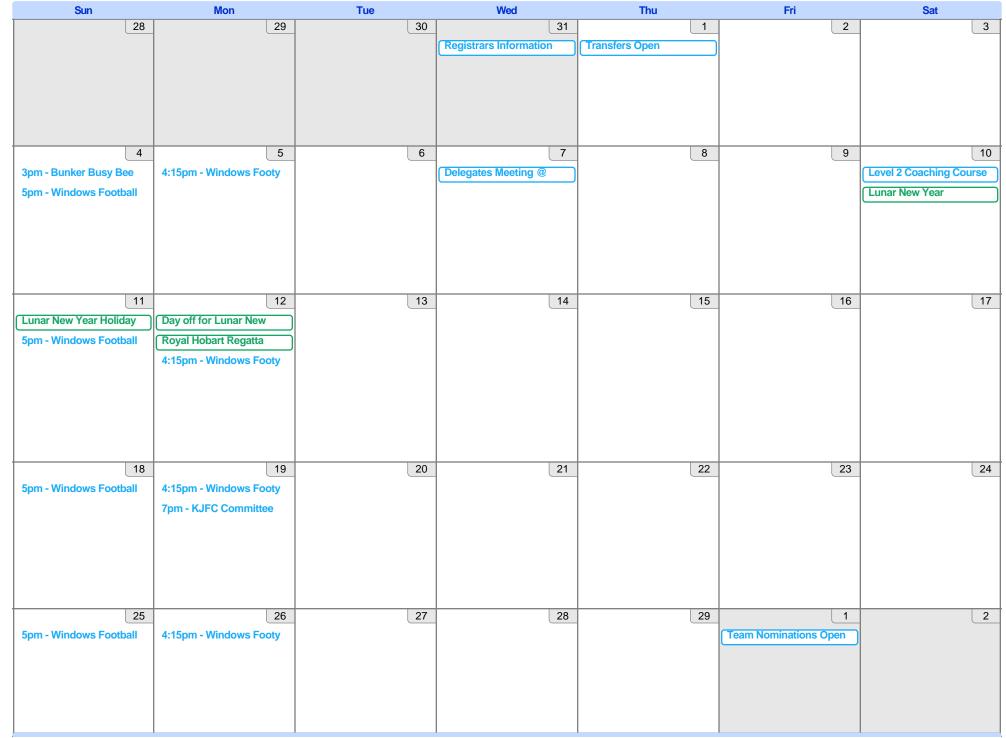

#### Apr 2024 (Australian Western Standard Time)

May 2024 (Australian Western Standard Time)

Secretary Kingsway JFC, Birthdays, KJFC Calendar, Holidays in Australia

Jun 2024 (Australian Western Standard Time)