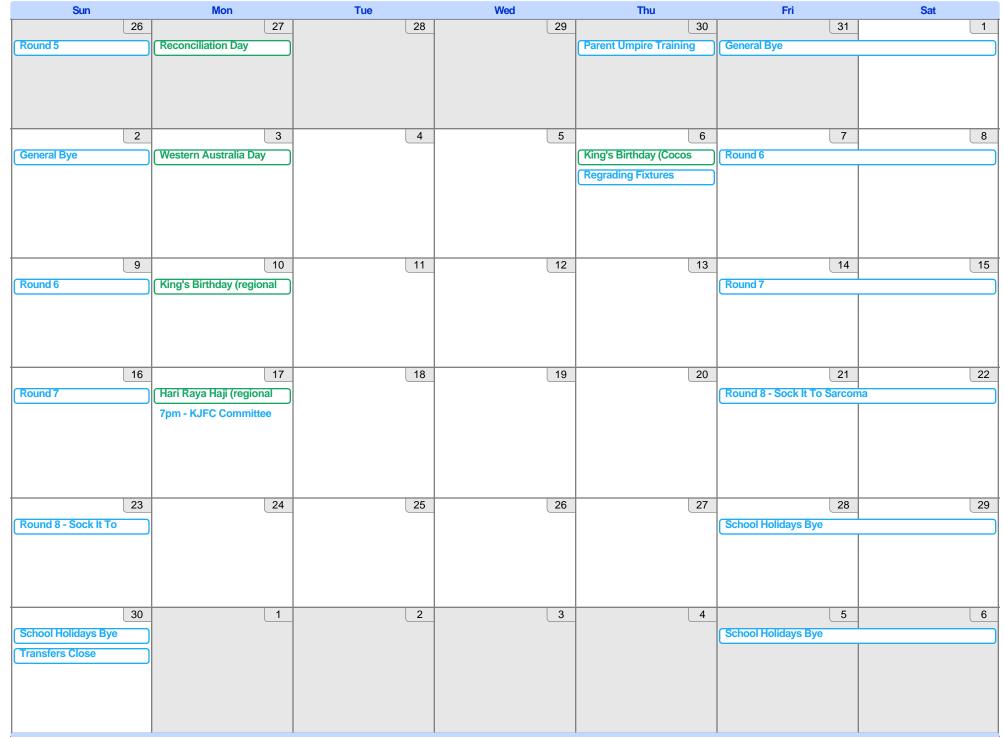

#### Apr 2024 (Australian Western Standard Time)

May 2024 (Australian Western Standard Time)

Secretary Kingsway JFC, Birthdays, KJFC Calendar, Holidays in Australia

Jun 2024 (Australian Western Standard Time)