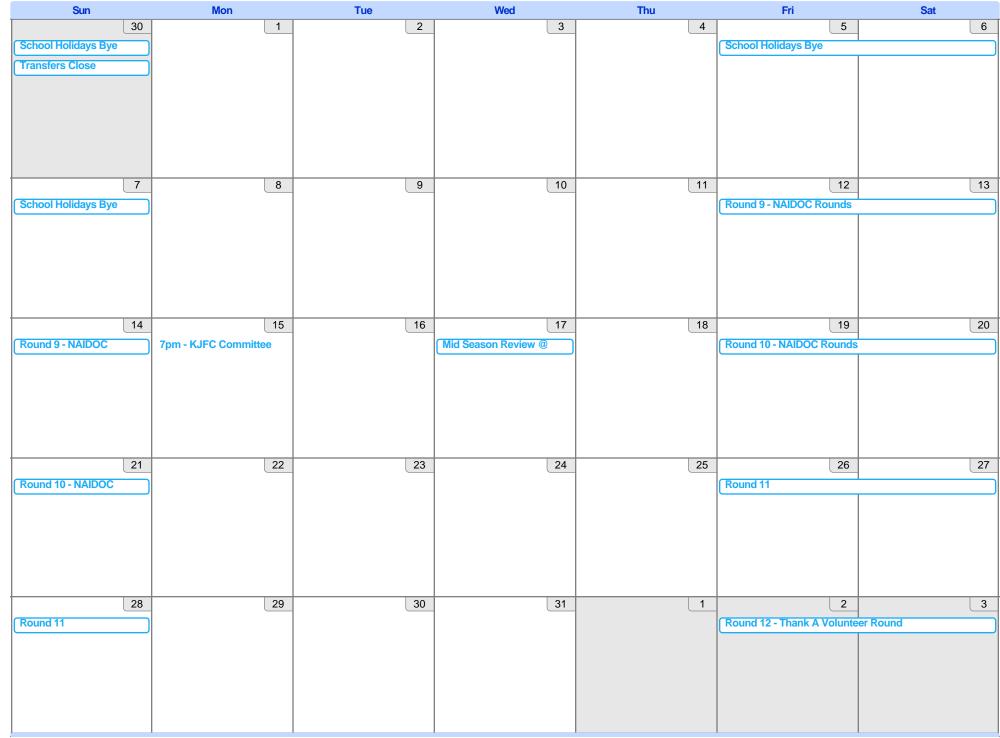

#### Apr 2024 (Australian Western Standard Time)

May 2024 (Australian Western Standard Time)

Secretary Kingsway JFC, Birthdays, KJFC Calendar, Holidays in Australia

Jun 2024 (Australian Western Standard Time)