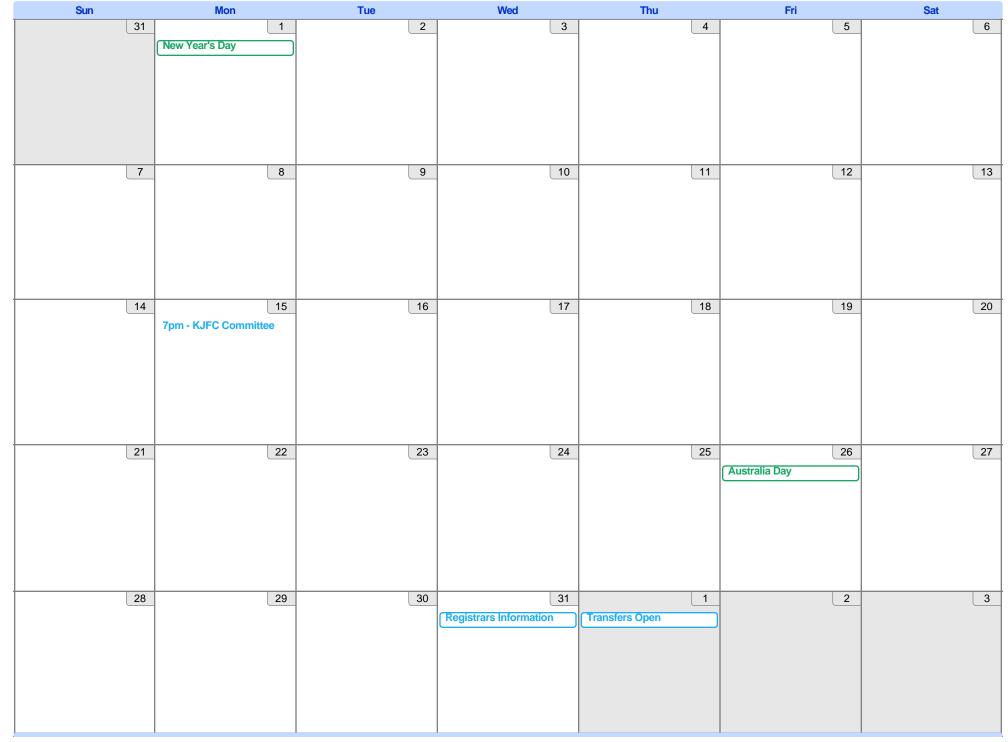

Secretary Kingsway JFC, Birthdays, KJFC Calendar, Holidays in Australia

#### Apr 2024 (Australian Western Standard Time)

May 2024 (Australian Western Standard Time)

Secretary Kingsway JFC, Birthdays, KJFC Calendar, Holidays in Australia

Jun 2024 (Australian Western Standard Time)