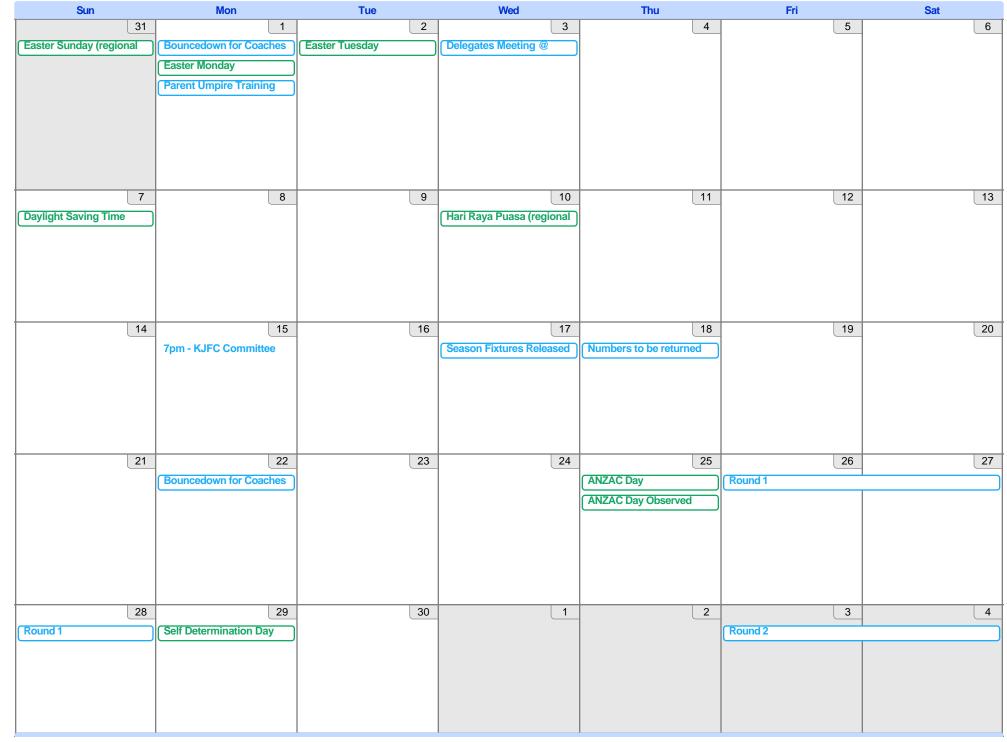

#### Apr 2024 (Australian Western Standard Time)

May 2024 (Australian Western Standard Time)

Secretary Kingsway JFC, Birthdays, KJFC Calendar, Holidays in Australia

Jun 2024 (Australian Western Standard Time)