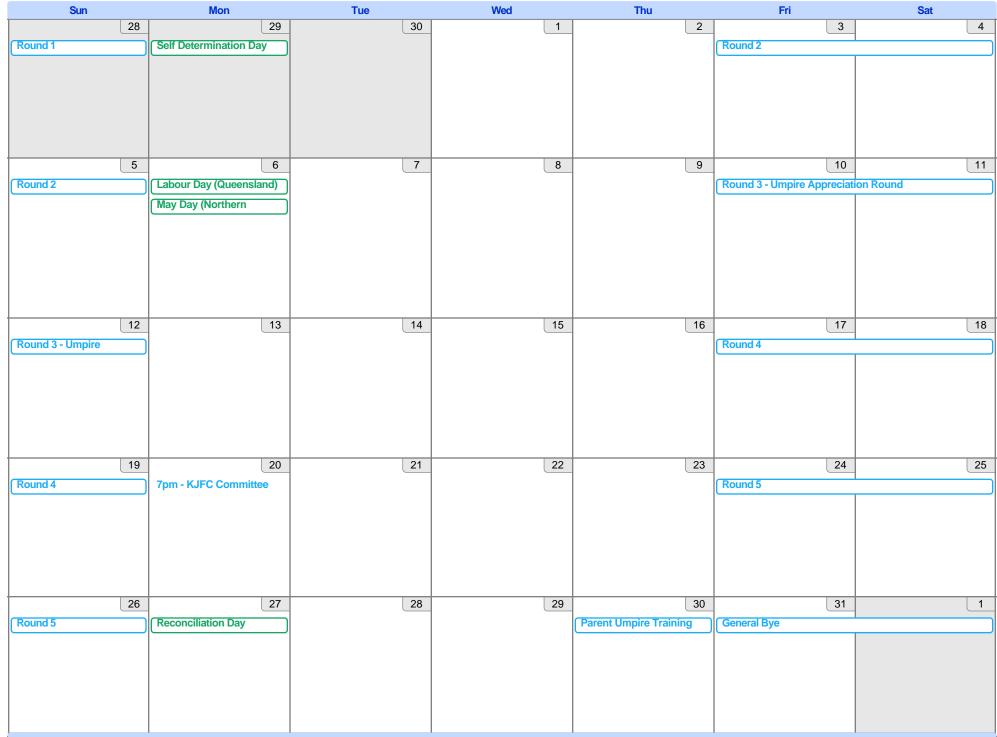

#### Apr 2024 (Australian Western Standard Time)

May 2024 (Australian Western Standard Time)

Secretary Kingsway JFC, Birthdays, KJFC Calendar, Holidays in Australia

Jun 2024 (Australian Western Standard Time)