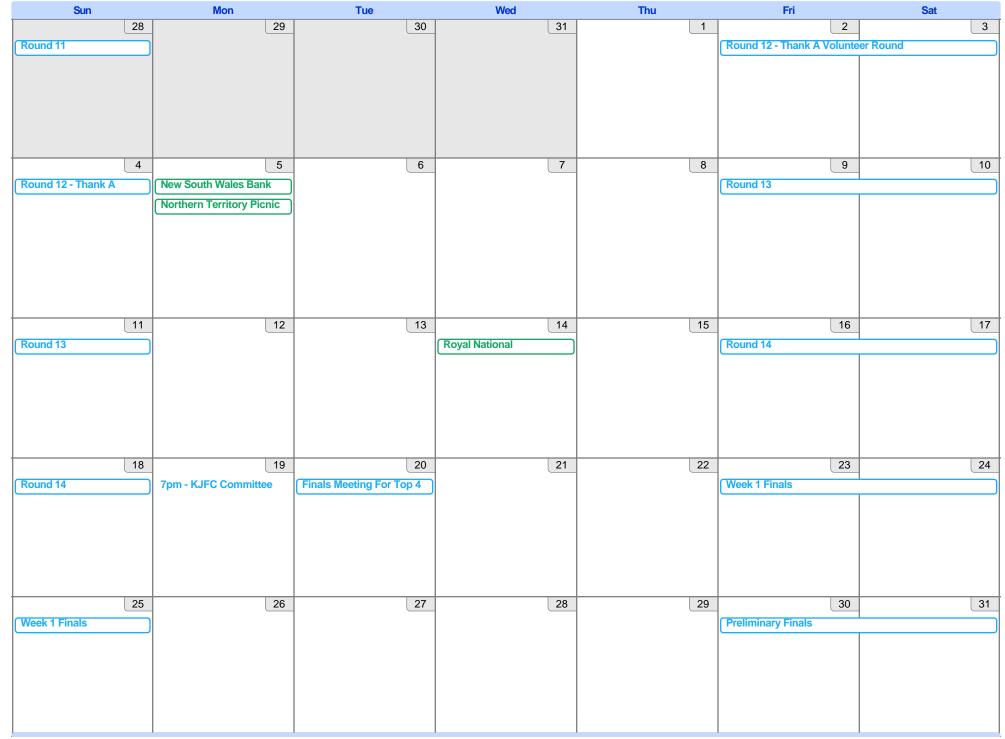

Jul 2024 (Australian Western Standard Time)

| Sun                | Mon                         | Tue          | Wed | Thu | Fri                   | Sat |
|--------------------|-----------------------------|--------------|-----|-----|-----------------------|-----|
| 1                  | 2                           | 3            | 4   | 5   | 6                     | 7   |
| Preliminary Finals | Fairest & Best Online Count | via Facebook |     |     |                       |     |
|                    |                             |              |     |     |                       |     |
|                    |                             |              |     |     |                       |     |
|                    |                             |              |     |     |                       |     |
|                    |                             |              |     |     |                       |     |
|                    |                             |              |     |     |                       |     |
| 8                  | 9                           | 10           | 11  | 12  | 13                    | 14  |
| Grand Finals       |                             |              |     |     |                       |     |
|                    |                             |              |     |     |                       |     |
|                    |                             |              |     |     |                       |     |
|                    |                             |              |     |     |                       |     |
|                    |                             |              |     |     |                       |     |
|                    |                             |              |     |     |                       |     |
|                    |                             |              |     |     |                       |     |
| 15                 | 16                          | 17           | 18  | 19  | 20                    | 21  |
|                    | Hari Maulad Nabi (Cocos     |              |     |     |                       |     |
|                    | 7pm - KJFC Committee        |              |     |     |                       |     |
|                    |                             |              |     |     |                       |     |
|                    |                             |              |     |     |                       |     |
|                    |                             |              |     |     |                       |     |
|                    |                             |              |     |     |                       |     |
|                    |                             |              |     |     |                       |     |
| 22                 | 23                          | 24           | 25  | 26  | 27                    | 28  |
|                    | King's Birthday (Western    |              |     |     | Friday before the AFL |     |
|                    |                             |              |     |     |                       |     |
|                    |                             |              |     |     |                       |     |
|                    |                             |              |     |     |                       |     |
|                    |                             |              |     |     |                       |     |
|                    |                             |              |     |     |                       |     |
|                    |                             |              |     |     |                       |     |
| 29                 | 30                          | 1            | 2   | 3   | 4                     | 5   |
|                    |                             |              |     |     |                       |     |
|                    |                             |              |     |     |                       |     |
|                    |                             |              |     |     |                       |     |
|                    |                             |              |     |     |                       |     |
|                    |                             |              |     |     |                       |     |
|                    |                             |              |     |     |                       |     |