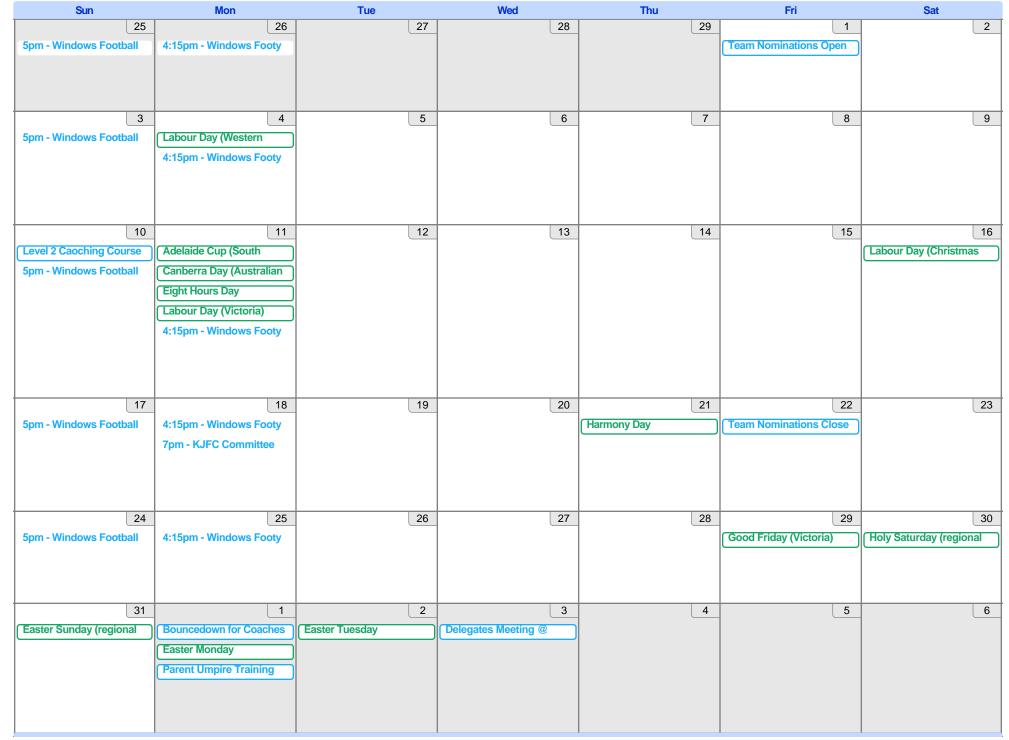

#### Apr 2024 (Australian Western Standard Time)

May 2024 (Australian Western Standard Time)

Secretary Kingsway JFC, Birthdays, KJFC Calendar, Holidays in Australia

Jun 2024 (Australian Western Standard Time)